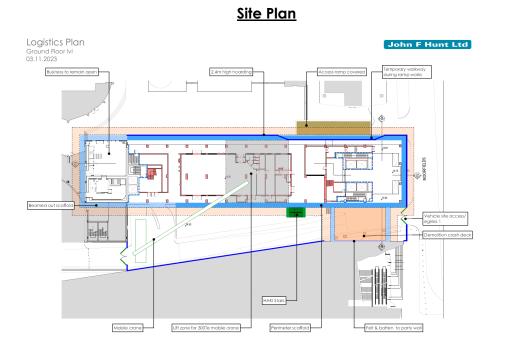

#### Current Work – August

- Continuation of Soft strip works with completion end of August.
- Continuation of scaffold works with completion end of August.
- Mobile crane works to assist plant room demolition.
- Commencement of Demolition works to level 10 plant room

#### Upcoming works - September

- Continuation of main Demolition works.
- Scaffold dismantling works
- Further mobile crane works to assist demolition.