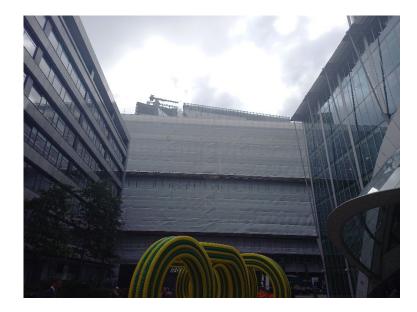

- Unloading materials within the site area behind the hoardings.
- Ensuring public areas are kept clear and maintaining access for residents.
- Keeping deliveries to a minimum and using smaller vehicles whenever possible.
- Entrance will have a designated Traffic Marshal to supervise, and ensure the areas are kept clean, safe, and secure. Dedicated on-site team, will be available during site hours and 24 hours in the event of a site emergency.

So that you can easily identify our on-site team, and to keep them safe whilst working, they will be wearing John F Hunt Branded Hi Viz as shown on the right. Managers and Supervisors will be wearing black hard hats; should you have any enquiries or questions please don't hesitate to ask.





## **Progress Pictures**

# Plaza – Scaffold complete



## New union street - Scaffolding complete





#### If you have any queries or suggestions, please contact us on the details below.





www.johnfhunt.co.uk | info@johnfhunt.co.uk